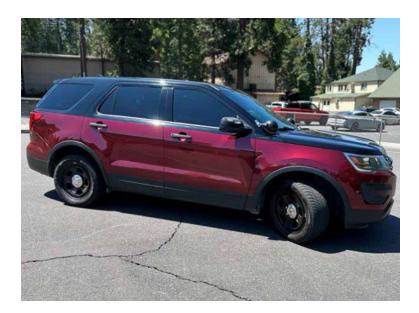

## 2016 Ford Interceptor AWD Command

- 2016 Ford Interceptor AWD Command
- O Mileage: 83,911

- O Interceptor AWD Ford Chassis
- Additional equipment not included with purchase unless otherwise listed. Mileage readings may not be real-time and should be confirmed.
- Gas Engine
- O Siren