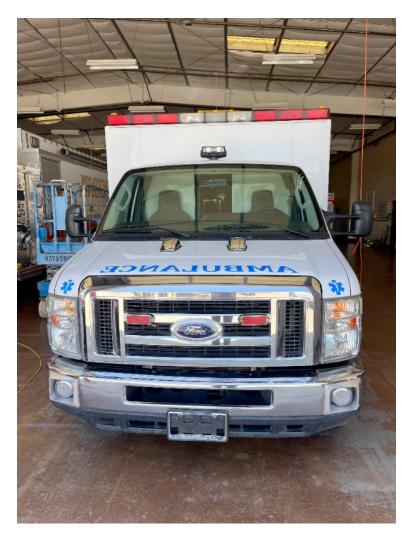

## 2010 Braun Ford E450 Ambulance

- O 2010 Braun Ford E450 Ambulance
- O Ford 6.0L 255 HP Diesel Engine
- O Air Conditioning
- O Length: 21' 3"