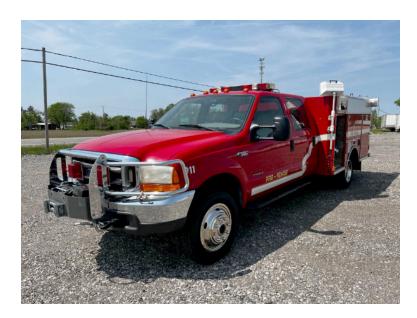

## 1999 Ford F-550 4x4 Commercial Brush Truck

- O 1999 Ford F-550 4x4 Commercial Brush Truck
- O Manual; 6-speed Transmission
- Akron Foam System
- O Mileage: 34,000

- F-550 4x4 Ford Chassis
- O Waterous 500 GPM Pump
- 3 Gallon Foam Cell
- Additional equipment not included with purchase unless otherwise listed. Mileage readings may not be real-time and should be confirmed.
- PowerStroke 7.3L Diesel Engine
- 300 Gallon Tank
- Generator
- 12,000 LB Warn Winch