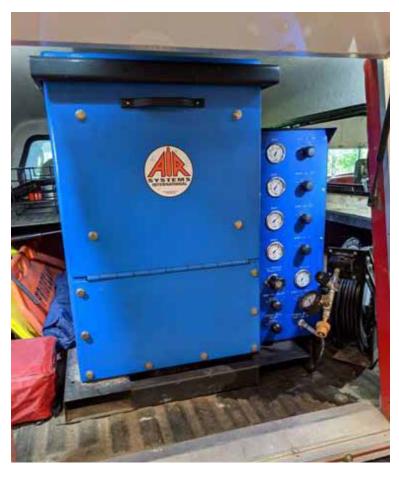

## Cascade System

Cascade System

Other Chassis

 Additional equipment not included with purchase unless otherwise listed. Mileage readings may not be real-time and should be confirmed.

Brindlee Mountain Fire Apparatus is one of the world's largest used fire truck sales and service companies. Based just outside of Huntsville, Alabama, the company has forty-five full-time personnel occupying over 12,000 square feet. Our mechanics, all of whom are EVT certified, perform pump tests, general repairs, preventative maintenance, and body, collision, and paint work on over 500 used fire trucks every year. Visit us online at www.firetruckmall.com