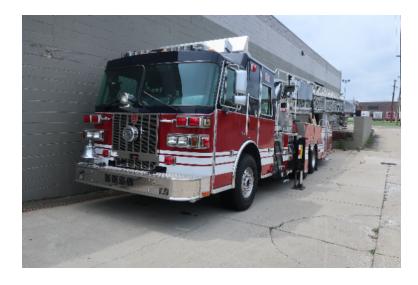

## 2011 Sutphen 100' Mid-Mount Platform

- 2011 Sutphen 100' Mid-Mount Platform
- O Cummins ISM Diesel Engine
- 300 Gallon Tank
- Officer's Side Discharge: (2)
- O Crosslays/Speedlays: Crosslays
- O Mileage: 76,201

- O Sutphen Chassis
- O Allison EVS4000 Automatic Transmission
- O Driver's Side Discharges: (2)
- Officer's Side Suction: (1) 2 1/2", (1) 6"
- O Federal Q Siren
- Additional equipment not included with purchase unless otherwise listed. Mileage readings may not be real-time and should be confirmed.

- Seating for 5; 4 SCBA seats
- O Hale QMAX-150 1500 GPM Side-Mount
- O Driver's Side Suction: (1) 2 1/2", (1) 6"
- $\circ$
- O Engine Hours: 8,522
- BELL NOT INCLUDED

Brindlee Mountain Fire Apparatus is one of the world's largest used fire truck sales and service companies. Based just outside of Huntsville, Alabama, the company has forty-five full-time personnel occupying over 12,000 square feet. Our mechanics, all of whom are EVT certified, perform pump tests, general repairs, preventative maintenance, and body, collision, and paint work on over 500 used fire trucks every year. Visit us online at www.firetruckmall.com