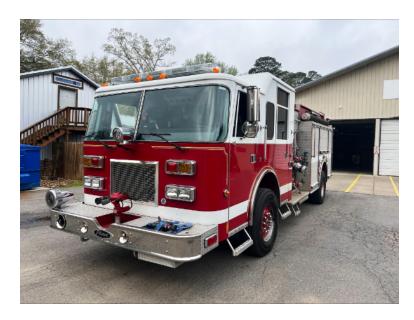

## 2000 Pierce Arrow Pumper

- 2000 Pierce Arrow Pumper
- O Detroit Diesel Engine
- O Pump and Roll
- Additional equipment not included with purchase unless otherwise listed. Mileage readings may not be real-time and should be confirmed.
- O Arrow Pierce Chassis
- O Hale PSD100-18 1000 GPM Side-Mount Pump
- 0

- 3 SCBA seats
- → 750 Gallon Tank
- O Mileage: 75,881

Brindlee Mountain Fire Apparatus is one of the world's largest used fire truck sales and service companies. Based just outside of Huntsville, Alabama, the company has forty-five full-time personnel occupying over 12,000 square feet. Our mechanics, all of whom are EVT certified, perform pump tests, general repairs, preventative maintenance, and body, collision, and paint work on over 500 used fire trucks every year. Visit us online at www.firetruckmall.com