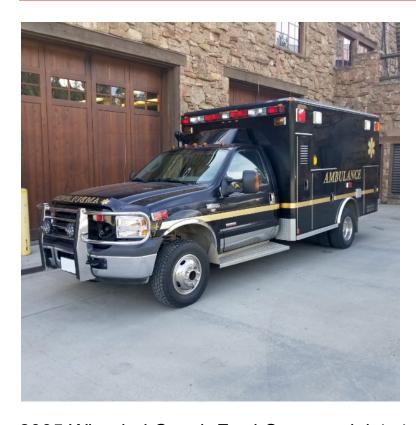

## 2005 Wheeled Coach Ford Commercial 4x4 Ambulance

- 2005 Wheeled Coach Ford Commercial 4x4 Ambulance
- O 4x4 Ford Chassis

Ford 6.0L Diesel Engine

- Automatic Transmission
- O Mileage: 50,000

 Additional equipment not included with purchase unless otherwise listed. Mileage readings may not be real-time and should be confirmed.