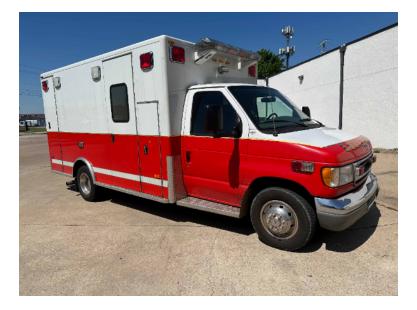

## 2001 PL Custom Ford E-450 Ambulance

O 2001 PL Custom Ford E-450 Ambulance

- O Automatic Transmission
- O E450 Ford Chassis
- O Mileage: 54,500

## Contact Us

Office : 256.776.7786 Email : sales@firetruckmall.com Website: www.firetruckmall.com

15410 US Highway 231, Union Grove, AL 35175 Stock #: 16998 Price: Sold and Delivered

- Ford 7.3L Diesel Engine
- Additional equipment not included with purchase unless otherwise listed. Mileage readings may not be real-time and should be confirmed.