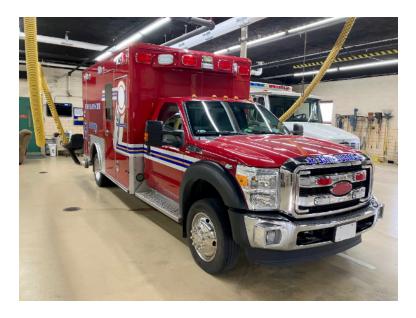

## 2015 Wheeled Coach Ford F-450 Ambulance

- 2015 Wheeled Coach Ford F-450 Ambulance
- Ford 6.7L Diesel Engine
- O Engine Hours: 9,098

- F-450 Ford Chassis
- Ford Automatic Transmission
- O Mileage: 121,363

- O Seating for 2;
- Additional equipment not included with purchase unless otherwise listed. Mileage readings may not be real-time and should be confirmed.

Stryker Power Loader

Brindlee Mountain Fire Apparatus is one of the world's largest used fire truck sales and service companies. Based just outside of Huntsville, Alabama, the company has forty-five full-time personnel occupying over 12,000 square feet. Our mechanics, all of whom are EVT certified, perform pump tests, general repairs, preventative maintenance, and body, collision, and paint work on over 500 used fire trucks every year. Visit us online at www.firetruckmall.com