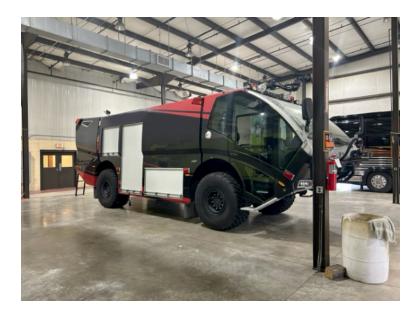

## 2010 KME Class 4 ARFF

- O 2010 KME Class 4 ARFF
- Automatic Transmission
- 500 lb Dry Chem
- O Length: 32'
- O Wheelbase: 200"

- O KME Chassis
- O Waterous 1500 GPM Side-Mount Pump
- 200 Gallon Foam Cell
- O Height: Truck Height: 10' 7"