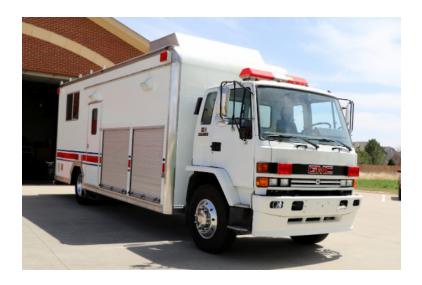

## 1992 GMC Commercial Hazmat Unit

- 1992 GMC Commercial Hazmat Unit
- 7000 GMC Chassis
- O Isuzu 175 HP Diesel Engine
- O Isuzu Automatic Transmission
- Onan Generator is included but not
- hooked up as it was pulled out for more storage

O Length: 32'5"

0

O Wheelbase: 291"

- Air Conditioning
- O Height: Truck Height: 12'

- Timpte Truck Equipment Body
- Onan 12.5KW Diesel Generator
- Additional equipment not included with purchase unless otherwise listed. Mileage readings may not be real-time and should be confirmed.
- O GVWR: 25,950