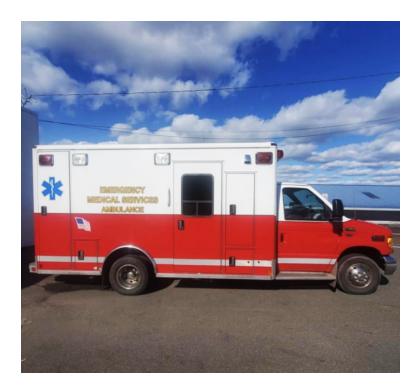

## 2001 Wheeled Coach Ford E-450 Ambulance

- 2001 Wheeled Coach Ford E-450 Ambulance
- Air Conditioning
- O Mileage: 93,380

- E-450 Ford Chassis
- O Automatic Tire Chains
- Additional equipment not included with purchase unless otherwise listed. Mileage readings may not be real-time and should be confirmed.
- Ford 7.3L Diesel Engine
- O Federal Q Siren
- Opticom