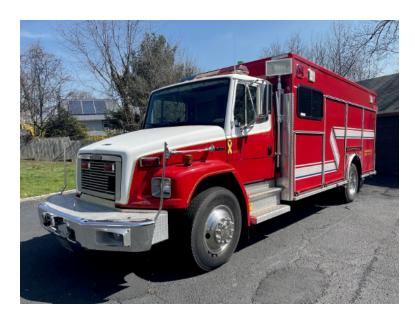

## 1996 Freightliner Commercial Rescue

- 1996 Freightliner Commercial Rescue
- O Cummins 8.3L Diesel Engine
- O Kohler 7KW Generator
- O Engine Hours: 1,700

- Freightliner Chassis
- O Allison Automatic Transmission
- O Hydraulic Reels (5)
- O Mileage: 9,000

- O Seating for 5; 2 SCBA seats
- 0
- Cascade System
- Additional equipment not included with purchase unless otherwise listed. Mileage readings may not be real-time and should be confirmed.

Brindlee Mountain Fire Apparatus is one of the world's largest used fire truck sales and service companies. Based just outside of Huntsville, Alabama, the company has forty-five full-time personnel occupying over 12,000 square feet. Our mechanics, all of whom are EVT certified, perform pump tests, general repairs, preventative maintenance, and body, collision, and paint work on over 500 used fire trucks every year. Visit us online at www.firetruckmall.com