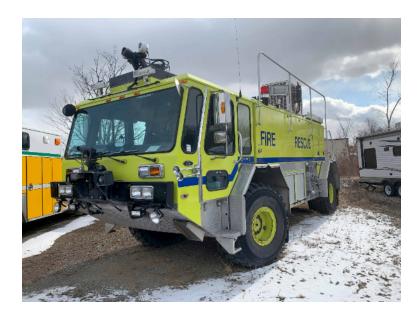

## 1998 E-One Titan 4x4 ARFF

○ 1998 E-One Titan 4x4 ARFF

O Titan 4x4 E-One Chassis

○ Allison MD4500P Automatic Transmission ○

\*\*Needs a new motor

O Engine Hours: 3,800

O Mileage: 15,000

O Detroit 8V92TA 430 HP Diesel Engine

○ 1500 Gallon Tank

 Additional equipment not included with purchase unless otherwise listed.

Brindlee Mountain Fire Apparatus is one of the world's largest used fire truck sales and service companies. Based just outside of Huntsville, Alabama, the company has forty-five full-time personnel occupying over 12,000 square feet. Our mechanics, all of whom are EVT certified, perform pump tests, general repairs, preventative maintenance, and body, collision, and paint work on over 500 used fire trucks every year. Visit us online at www.firetruckmall.com