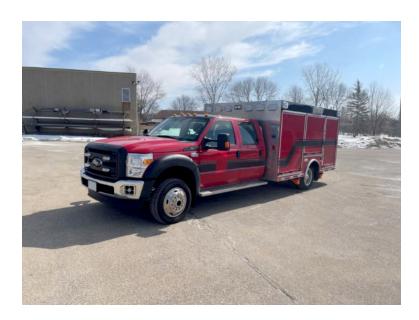

## 2012 Ford F-550 Commercial Rescue

○ 2012 Ford F-550 Commercial Rescue

○ F-550 Ford Chassis

O Engine Hours: 627

O Mileage: 7,928

- Ford V-10 Gas Engine
- Additional equipment not included with purchase unless otherwise listed. Mileage readings may not be real-time and should be confirmed.