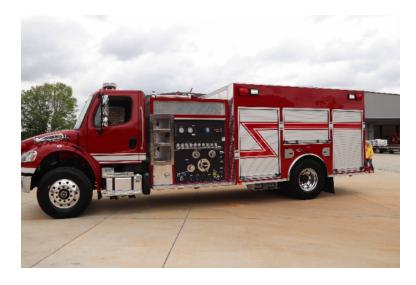

## 2024 US Fire Apparatus Freightliner Commercial Pumper

- 2024 US Fire Apparatus Freightliner Commercial Pumper
- O Freightliner Chassis

Extruded Aluminum Body

NEW BUILD

O 450 HP Engine

○ Hale 1500 GPM Side-Mount Pump

O 1500 Gallon Tank

 Additional equipment not included with purchase unless otherwise listed. Mileage readings may not be real-time and should be confirmed.

Brindlee Mountain Fire Apparatus is one of the world's largest used fire truck sales and service companies. Based just outside of Huntsville, Alabama, the company has forty-five full-time personnel occupying over 12,000 square feet. Our mechanics, all of whom are EVT certified, perform pump tests, general repairs, preventative maintenance, and body, collision, and paint work on over 500 used fire trucks every year. Visit us online at www.firetruckmall.com