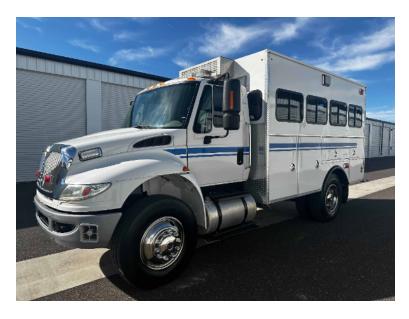

## 2015 KME International Commercial Crew Carrier

- O 2015 KME International Commercial Crew O International Chassis Carrier
- Allison 3500EVS P Automatic Transmission

O Engine Hours: 2,247

 Additional equipment not included with purchase unless otherwise listed. Mileage readings may not be real-time and should be confirmed.