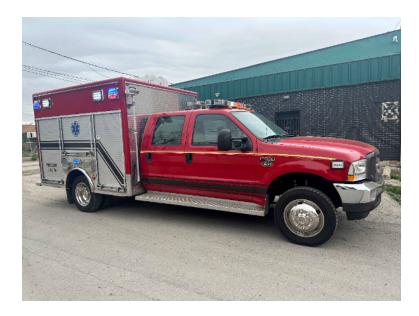

## 2003 EVI Ford Commercial 4x4 Light Rescue

- 2003 EVI Ford Commercial 4x4 Light Rescue
- F-550 4x4 Ford Chassis
- Ford Diesel Engine

O Mileage: 21,500

 Additional equipment not included with purchase unless otherwise listed. Mileage readings may not be real-time and should be confirmed.