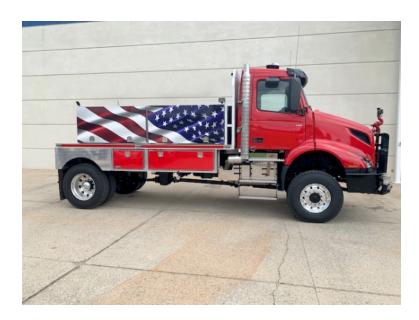

## 2020 Colt Volvo 4x4 Commercial Brush Truck

- 2020 Colt Volvo 4x4 Commercial Brush Truck
- O NEW BUILD
- O Berkeley 750 GPM Pump
- Officer's Side Discharge: (1)
- O Rear Suction: (1)
- Additional equipment not included with purchase unless otherwise listed. Mileage readings may not be real-time and should be confirmed.
- O Volvo D11 Engine 355HP

All-Wheel Drive

Pump and Roll

- O VNR 4x4 Volvo Chassis
- 355 HP Diesel Engine
- 900 Gallon Tank
- Officer's Side Suction: (1)
- Air Conditioning
- O GVWR: 37,600

- O Seating for 2;
- Allison 4000 EVS Automatic Transmission
- O Driver's Side Discharges: (1)
- Front Discharges: (1)
- Mileage: 3,241
- O Wheelbase: 209"