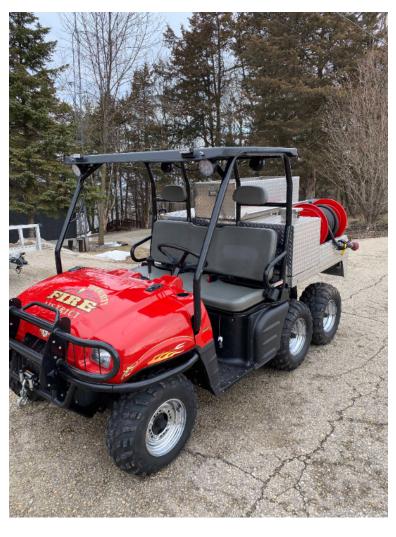

## 2004 Polaris Ranger 6x6 Fire UTV

- 2004 Polaris Ranger 6x6 Fire UTV
- Polaris Ranger 500CC Gas Engine
- Additional equipment not included with purchase unless otherwise listed. Mileage readings may not be real-time and should
- O Polaris Ranger 6x6 Other Chassis
- O Darley Pump

- Manual Transmission
- O Engine Hours: 127

be confirmed.

Brindlee Mountain Fire Apparatus is one of the world's largest used fire truck sales and service companies. Based just outside of Huntsville, Alabama, the company has forty-five full-time personnel occupying over 12,000 square feet. Our mechanics, all of whom are EVT certified, perform pump tests, general repairs, preventative maintenance, and body, collision, and paint work on over 500 used fire trucks every year. Visit us online at www.firetruckmall.com