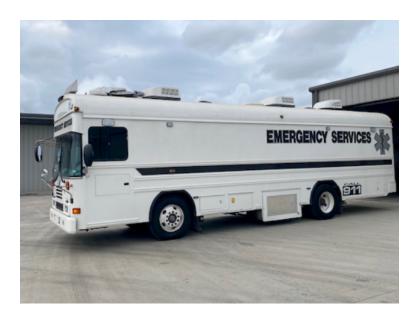

## 2007 AM General Mobile Command Unit

- 2007 AM General Mobile Command Unit
  - O Other Chassis

O (2) Generators

O Mileage: 56,000

- ) Bluebird Bus Chassis
- Additional equipment not included with purchase unless otherwise listed. Mileage readings may not be real-time and should be confirmed.

- Bench Seats
  - (3) Roof Mounted A/C Units

Brindlee Mountain Fire Apparatus is one of the world's largest used fire truck sales and service companies. Based just outside of Huntsville, Alabama, the company has forty-five full-time personnel occupying over 12,000 square feet. Our mechanics, all of whom are EVT certified, perform pump tests, general repairs, preventative maintenance, and body, collision, and paint work on over 500 used fire trucks every year. Visit us online at www.firetruckmall.com