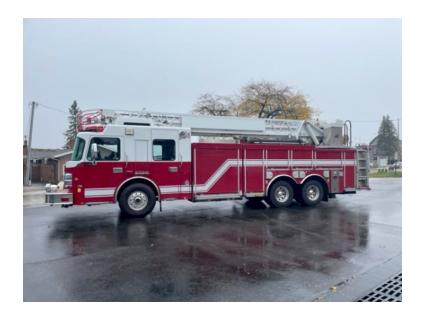

## 2009 Smeal 75' Aerial

- O 2009 Smeal 75' Aerial
- O Cummins ISL Engine
- FoamPro Foam Proportioner
- O Aerial Hours: 174
- Additional equipment not included with purchase unless otherwise listed. Mileage readings may not be real-time and should be confirmed.
- Smeal Chassis
- O Hale 1250 GPM Pump
- 30 Gallon Foam Cell
- O Engine Hours: 3,988
- **O** GVWR: 69,500

- O Seating for 4; 3 SCBA seats
- O 600 Gallon Tank
- 0
- O Mileage: 42,005
- ROM cabinet doors

Powered LDH hose bed

Brindlee Mountain Fire Apparatus is one of the world's largest used fire truck sales and service companies. Based just outside of Huntsville, Alabama, the company has forty-five full-time personnel occupying over 12,000 square feet. Our mechanics, all of whom are EVT certified, perform pump tests, general repairs, preventative maintenance, and body, collision, and paint work on over 500 used fire trucks every year. Visit us online at www.firetruckmall.com