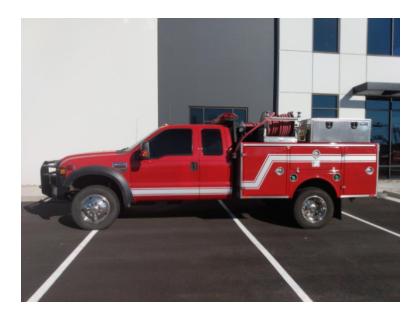

## 2009 Ford F-550 Commercial 4x4 Quick Attack

- 2009 Ford F-550 Commercial 4x4 Quick Attack
- 6.7L Diesel Engine
- 300 Gallon Polypropylene Tank
- 0
  - 1 1/2" Discharge
  - 2" Draft Connection

**Dual Electric Aluminum Hannay** Hose Reels w/100' 1" Booster Hose & Nozzle

0

O Seating for 6;

Waterous Pump

O Mileage: 95,351

Brindlee Mountain Fire Apparatus is one of the world's largest used fire truck sales and service companies. Based just outside of Huntsville, Alabama, the company has forty-five full-time personnel occupying over 12,000 square feet. Our mechanics, all of whom are EVT certified, perform pump tests, general repairs, preventative maintenance, and body, collision, and paint work on over 500 used fire trucks every year. Visit us online at www.firetruckmall.com