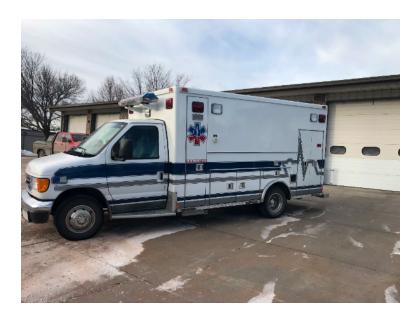

## 2003 Medtec Ford Ambulance

- 2003 Medtec Ford Ambulance
- Automatic Transmission
- Ford Chassis
- O Mileage: 29,634
- O Height: Truck Height: 8' 7"

- O 7.3L 225 HP Diesel Engine
- Additional equipment not included with purchase unless otherwise listed. Mileage readings may not be real-time and should be confirmed.
- O GVWR: 6,372