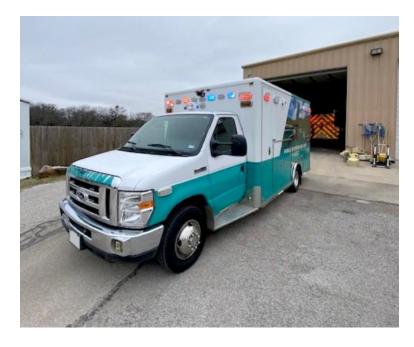

## 2015 Horton Ford E-450 Ambulance

○ 2015 Horton Ford E-450 Ambulance

O E-450 Ford Chassis

O Automatic Transmission

 Additional equipment not included with purchase unless otherwise listed. Mileage readings may not be real-time and should be confirmed. 2015 Chassis with a 2009 Ambulance Body

○ Engine Hours: 6,090

Stryker Power Load and Stretcher

O2 Lift System

○ V-10 Gas Engine

O Mileage: 103,000

Brindlee Mountain Fire Apparatus is one of the world's largest used fire truck sales and service companies. Based just outside of Huntsville, Alabama, the company has forty-five full-time personnel occupying over 12,000 square feet. Our mechanics, all of whom are EVT certified, perform pump tests, general repairs, preventative maintenance, and body, collision, and paint work on over 500 used fire trucks every year. Visit us online at www.firetruckmall.com