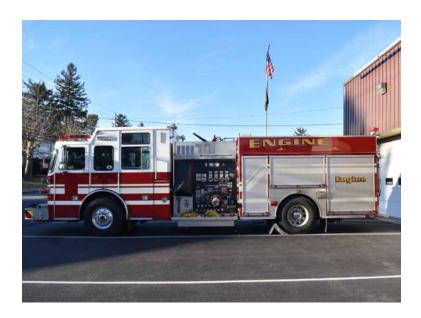

## 2010 Sutphen Monarch Pumper

- 2010 Sutphen Monarch Pumper
- O Cummins ISM 450 HP Diesel Engine
- → 1000 Gallon Polypropylene Tank
- O 10 KW Generator
- Automatic Tire Chains
- O Engine Hours: 3,206
- O Length: 33' 8"

- O Monarch Sutphen Chassis
- O Allison EVS4000 Automatic Transmission
- 0
- O Electric Reel W/Junction Box
- O Federal Q Siren
- O Mileage: 37,272
- O Height: Truck Height: 9' 11"

- O Seating for 8; 7 SCBA seats
- O Hale 1500 GPM Side-Mount Pump
- O Front Suction: (1)
- Air Conditioning
- O Ground Ladders: .
- Additional equipment not included with purchase unless otherwise listed. Mileage readings may not be real-time and should
  - be confirmed.
- O ...