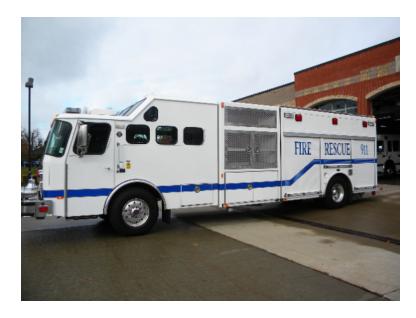

## 2000 E-One Cyclone II Walk-In Rescue

- 2000 E-One Cyclone II Walk-In Rescue
- O Cummins ISM 400 HP Diesel Engine
- → 40KW Trans Lock Up Generator
- Air Conditioning
- O Mileage: 34,728
- O GVWR: 42,700

- O Cyclone II E-One Chassis
- O Allison HD4060P Automatic Transmission
- O Electric Reels: (2) 200'
- Federal Q Siren
- Additional equipment not included with purchase unless otherwise listed. Mileage readings may not be real-time and should be confirmed.
- Electric Amkus Pump w/ (2) Hose Reels
  - (1) Amkus jaws
  - (1) Amkus spreader
  - (4) Fire extinguishers

Numerous hand lights and lanterns

Front Bumper Winch

- •
- Hydraulic Reels
- O Engine Hours: 2,770
- O Height: Truck Height: 10' 8"

Brindlee Mountain Fire Apparatus is one of the world's largest used fire truck sales and service companies. Based just outside of Huntsville, Alabama, the company has forty-five full-time personnel occupying over 12,000 square feet. Our mechanics, all of whom are EVT certified, perform pump tests, general repairs, preventative maintenance, and body, collision, and paint work on over 500 used fire trucks every year. Visit us online at www.firetruckmall.com