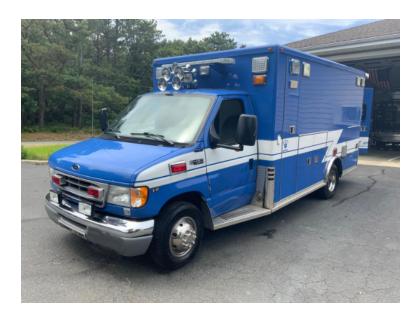

## 2002 PL Custom Ford Type III Ambulance

- O 2002 PL Custom Ford Type III Ambulance O E450 Ford Chassis
- Automatic Transmission
- O Mileage: 69,977

- Ford 7.3L Diesel Engine
- Additional equipment not included with purchase unless otherwise listed. Mileage readings may not be real-time and should be confirmed.