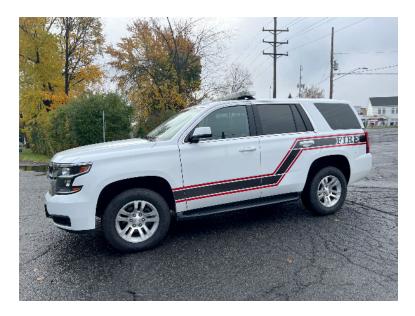

## 2016 Chevy Tahoe 4x4 Command Unit

- O 2016 Chevy Tahoe 4x4 Command Unit
- O Mileage: 22,500

- Tahoe 4x4 Chevrolet Chassis
- Additional equipment not included with purchase unless otherwise listed. Mileage readings may not be real-time and should be confirmed.
- O 5.3L Gas Engine
- O Whelen warning lights with Cencom controller