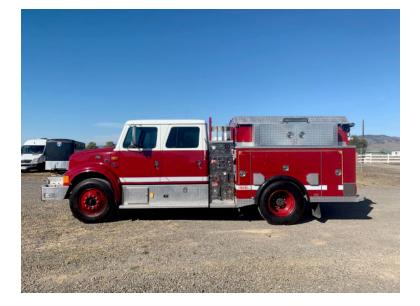

## 1995 International Wildland Unit

- O 1995 International Wildland Unit
- O Navistar DT466 Diesel Engine
- O 30 Gallon Foam Cell
- O Mileage: 58,000

## Contact Us

Office : 256.776.7786 Email : sales@firetruckmall.com Website: www.firetruckmall.com

15410 US Highway 231, Union Grove, AL 35175 Stock #: 16354 Price: Sold and Delivered

| O International Chassis                                                                                                                                                 | O Seating for 5;  |
|-------------------------------------------------------------------------------------------------------------------------------------------------------------------------|-------------------|
| O Champion 500 GPM Side-Mount Pump                                                                                                                                      | O 500 Gallon Tank |
| O Pump and Roll                                                                                                                                                         | О                 |
| <ul> <li>Additional equipment not included with<br/>purchase unless otherwise listed. Mileage<br/>readings may not be real-time and should<br/>be confirmed.</li> </ul> | ) GVWR: 35,000    |