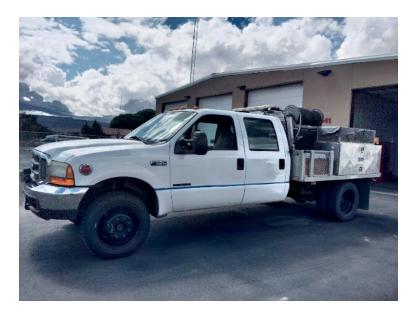

## 2000 Ford F-550 Commercial Brush Truck

- O 2000 Ford F-550 Commercial Brush Truck O F-550 Ford Chassis
- O Automatic Transmission
- O (1) Foam Cell
- O Mileage: 78,397

- O 300 Gallon Tank 0
- **Diesel Pump**
- Additional equipment not included with purchase unless otherwise listed.

Contact Us

Office : 256.776.7786 Email : sales@firetruckmall.com Website: www.firetruckmall.com

15410 US Highway 231, Union Grove, AL 35175 Stock #: 16345 Price: Sold and Delivered

> O PowerStroke 7.3L Diesel Engine O Foam System O Booster Reels: (2) 150' x 1" hose

0 (2) Aluminum Boxes

Brindlee Mountain Fire Apparatus is one of the world's largest used fire truck sales and service companies. Based just outside of Huntsville, Alabama, the company has forty-five full-time personnel occupying over 12,000 square feet. Our mechanics, all of whom are EVT certified, perform pump tests, general repairs, preventative maintenance, and body, collision, and paint work on over 500 used fire trucks every year. Visit us online at www.firetruckmall.com