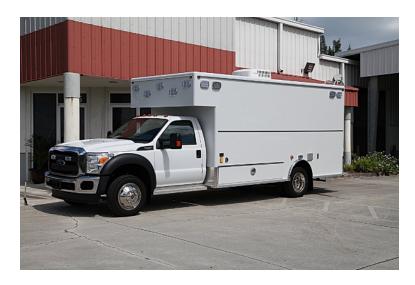

## 2015 EVI Ford F-550 Commercial Command Truck

 2015 EVI Ford F-550 Commercial Command Truck

○ Ford V-10 Gas Engine

Onan 7KW Diesel Generator

 Additional equipment not included with purchase unless otherwise listed. Mileage readings may not be real-time and should be confirmed.

O Wheelbase: 201"

O F-550 Ford Chassis

• Automatic Transmission

Air Conditioning

O Length: 27' 2"

O Seating for 2;

O

O Mileage: 2,700

O Height: Truck Height: 10' 7"

Brindlee Mountain Fire Apparatus is one of the world's largest used fire truck sales and service companies. Based just outside of Huntsville, Alabama, the company has forty-five full-time personnel occupying over 12,000 square feet. Our mechanics, all of whom are EVT certified, perform pump tests, general repairs, preventative maintenance, and body, collision, and paint work on over 500 used fire trucks every year. Visit us online at www.firetruckmall.com