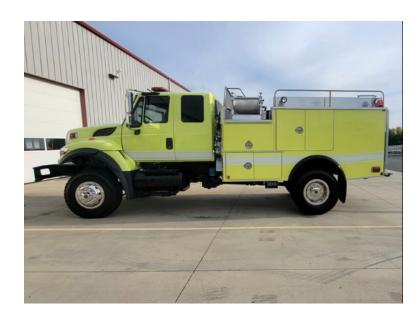

## 2010 BME International Commercial 4x4 Wildland Unit

- 2010 BME International Commercial 4x4 Wildland Unit
- O 750 Gallon Tank
- O Booster Reels

- 4700 4x4 International Chassis
- FoamPro CAFS Foam System
- O Mileage: 67,000

- Darley Rear-Mount Pump
- 20 Gallon Foam Cell
- Additional equipment not included with purchase unless otherwise listed. Mileage readings may not be real-time and should be confirmed.

Brindlee Mountain Fire Apparatus is one of the world's largest used fire truck sales and service companies. Based just outside of Huntsville, Alabama, the company has forty-five full-time personnel occupying over 12,000 square feet. Our mechanics, all of whom are EVT certified, perform pump tests, general repairs, preventative maintenance, and body, collision, and paint work on over 500 used fire trucks every year. Visit us online at www.firetruckmall.com