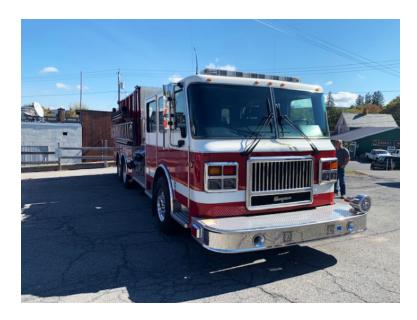

## 2005 Seagrave Tandem Axle Pumper Tanker

- 2005 Seagrave Tandem Axle Pumper Tanker
- O Caterpillar C13 Diesel Engine
- 0
- O Federal Q Siren
- Additional equipment not included with purchase unless otherwise listed. Mileage readings may not be real-time and should be confirmed.
- O GVWR: 68,000

- Seagrave Chassis
- Seagrave 1750 GPM Side-Mount Pump
- O Booster Reel
- O Engine Hours: 1,332

Portable Dump Tank Rack

O Length: 34' 10"

- O Seating for 6; 5 SCBA seats
- 3000 Gallon Tank
- Crosslays/Speedlays: Crosslays: (3)
- O Mileage: 21,172
- O Height: Truck Height: 10' 9"