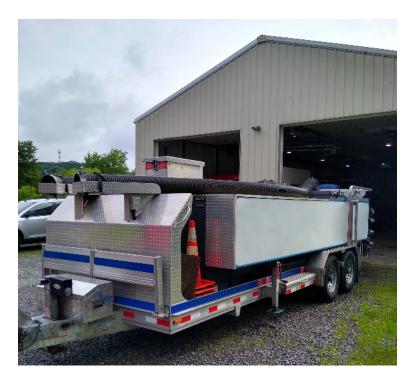

## Contact Us

Office: 256.776.7786

Email: sales@firetruckmall.com Website: www.firetruckmall.com

15410 US Highway 231, Union Grove, AL 35175

Stock #: 16471

Price: Sold and Delivered

2013 Draft Commander 3000 Cimarron Pump Trailer

| <ul><li>2013 Draft Commander 3000 Cimarron</li><li>Pump Trailer</li></ul>                                                               | O Other Chassis                               | ○ 3000 Gallon Polypropylene Tank |
|-----------------------------------------------------------------------------------------------------------------------------------------|-----------------------------------------------|----------------------------------|
| Additional equipment not included with purchase unless otherwise listed. Mileage readings may not be real-time and should be confirmed. | O Length: 30'                                 | O Height: Truck Height: 7'       |
| O GVWR: 12,500                                                                                                                          | O Third suction connection                    |                                  |
|                                                                                                                                         | Second gauge section for doing two pump tests |                                  |
|                                                                                                                                         | (7) Extra calibrated gauges                   |                                  |
|                                                                                                                                         | 6" 30 degree elbows                           |                                  |
|                                                                                                                                         | 5" x 4" Storz adapter                         |                                  |
|                                                                                                                                         | 5" x 2.5" NH female                           |                                  |
|                                                                                                                                         | 5" x 2.5" NH male                             |                                  |
|                                                                                                                                         | 3" x 2.5" NH male                             |                                  |
|                                                                                                                                         | LDH spanners                                  |                                  |