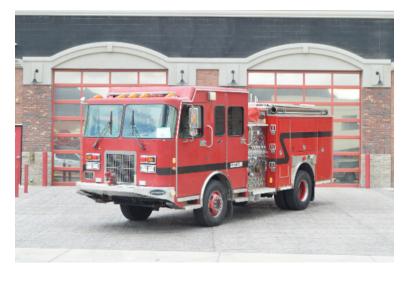

## 2000 Spartan Superior 4x4 Pumper

- O 2000 Spartan Superior 4x4 Pumper
- O ISC 330 HP Diesel Engine
- Driver's Side Discharges: (2) 2.5"
- Officer's Side Suction: (1) 6"
- O Air Conditioning
- Additional equipment not included with purchase unless otherwise listed. Mileage readings may not be real-time and should be confirmed.
- O Spartan Chassis
- O 500 Gallon Polypropylene Tank
- Driver's Side Suction: (1) 6", (1) 2.5
- O Front Discharges: Bumper Turret
- O Hydraulic Ladder Rack
- O GVWR: 40,000

## Contact Us

Office : 256.776.7786 Email : sales@firetruckmall.com Website: www.firetruckmall.com

15410 US Highway 231, Union Grove, AL 35175 Stock #: 16331 Price: Sold and Delivered

- O Seating for 4; 3 SCBA seats
- O FoamPro Foam System
- O Officer's Side Discharge: (1) 2.5"
- O Crosslays/Speedlays: Crosslays: (2)
- O Engine Hours: 8,357