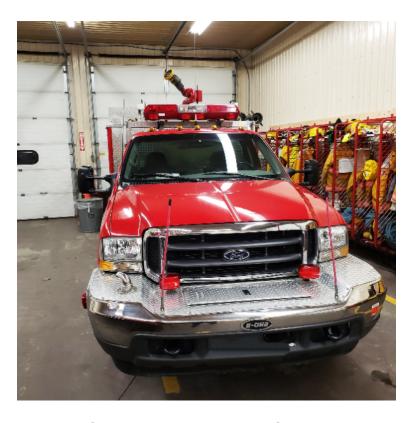

## 2002 E-One Ford F-550 4x4 Commercial Mini Pumper

- 2002 E-One Ford F-550 4x4 Commercial Mini Pumper
- O International 7.3L 210 HP Diesel Engine
- 350 Gallon Polypropylene Tank
- O Driver's Side Discharges: (1) 3", (1) 5"
- O Crosslays/Speedlays: Crosslays: (2) 1 3/4"
- Air Conditioning
- Additional equipment not included with purchase unless otherwise listed. Mileage readings may not be real-time and should be confirmed.

- O F-550 4x4 Ford Chassis
- Ford F-550 Manual; 6-speed Transmission Darley KSMC-1000 1000 GPM Side-Mount
- O Darley Pro Foam System
- O Officer's Side Discharge: (1) 5"
- O Honda EV-4010 Generator
- O Ground Ladders: 22'. 12'
- O GVWR: 17,500

- Seating for 2; 2 SCBA seats
- Darley KSMC-1000 1000 GPM Side-Mount
  Pump
- O Date of Last Pump Certififcation: 08/2021
- 0
- O Hydraulic Reels
- O Mileage: 17,241
- Improvements made to the truck:
  - Main drain valves have been rebuilt
- New primer installed
- New intake gauge installed
- Both Alternators have been replaced
- All service done by E-One and Ford