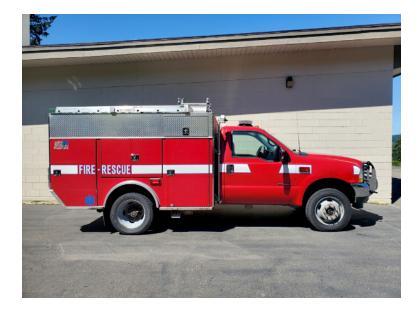

## 2002 Ford F-550 4x4 Commercial Mini Pumper

- O 2002 Ford F-550 4x4 Commercial Mini Pumper
- O Oden Weapon 250 GPM Pump
- O Booster Reel
- Additional equipment not included with purchase unless otherwise listed.

|   | ◯ 300 Gallon Tank                    | O 20 Gallon Foam Cell |
|---|--------------------------------------|-----------------------|
|   | ⊖ CAFS System                        | O Mileage: 28,788     |
| h | O<br>Full Lighting and Radio Package |                       |
|   | BEAST CAFS Firefighting Tool         |                       |
|   | M12000 Warn Winch                    |                       |

○ F-550 4x4 Ford Chassis

Brindlee Mountain Fire Apparatus is one of the world's largest used fire truck sales and service companies. Based just outside of Huntsville, Alabama, the company has forty-five full-time personnel occupying over 12,000 square feet. Our mechanics, all of whom are EVT certified, perform pump tests, general repairs, preventative maintenance, and body, collision, and paint work on over 500 used fire trucks every year. Visit us online at www.firetruckmall.com