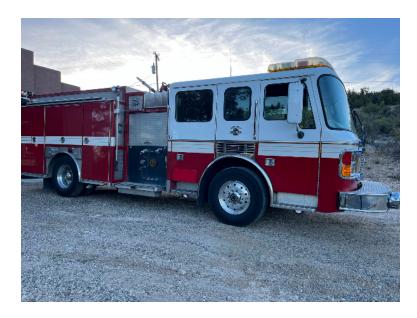

## 1999 Becker American Lafrance Custom Pumper

- 1999 Becker American Lafrance Custom Pumper

O American LaFrance Chassis

- O Allison HD 4060D Automatic Transmission O ALF 1500 GPM Side-Mount Pump
- O Foam Pro Foam System O Engine Hours: 1,228,7.5

- O Detroit Series 60 400 HP Diesel Engine
- → 1000 Gallon Polypropylene Tank
- O Mileage: 58,856

 Additional equipment not included with purchase unless otherwise listed. Mileage readings may not be real-time and should be confirmed.