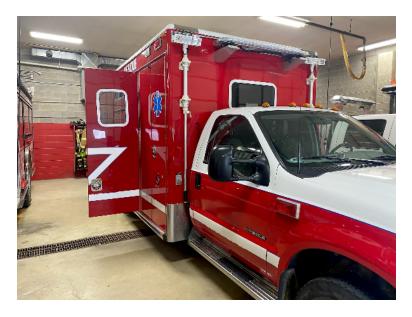

## 2000 Ford F-550 4x4 Commercial Walk-in Rescue

| <ul> <li>2000 Ford F-550 4x4 Commercial Walk-in<br/>Rescue</li> </ul> | O F-550 4x4 Ford Chassis    | O Seating for 6; 4 SCBA seats                                                                    |
|-----------------------------------------------------------------------|-----------------------------|--------------------------------------------------------------------------------------------------|
| O<br>Amtech Rescue Body                                               | O Ford 7.3L Diesel Engine   | O Ford Automatic Transmission                                                                    |
| О                                                                     | O Electric Reels: (1)       | O Cascade System                                                                                 |
| <ul> <li>○ Air Conditioning</li> </ul>                                | O Mileage: 9,230            | <ul> <li>Additional equipment not included with<br/>purchase unless otherwise listed.</li> </ul> |
| O Length: 28'                                                         | O Height: Truck Height: 11' | O<br>Walk around outside storage                                                                 |
|                                                                       |                             | Storage for spare SCBA bottles                                                                   |
|                                                                       |                             | Inside storage for EMS devices & supplies                                                        |
|                                                                       |                             | Raised table command area                                                                        |

Longboard stretcher storage

Brindlee Mountain Fire Apparatus is one of the world's largest used fire truck sales and service companies. Based just outside of Huntsville, Alabama, the company has forty-five full-time personnel occupying over 12,000 square feet. Our mechanics, all of whom are EVT certified, perform pump tests, general repairs, preventative maintenance, and body, collision, and paint work on over 500 used fire trucks every year. Visit us online at www.firetruckmall.com