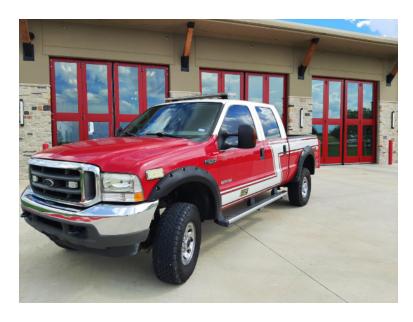

## 2004 Ford F-250 4x4 Command Truck and Skid Unit

- 2004 Ford F-250 4x4 Command Truck and F-250 4x4 Ford Chassis Skid Unit
- O PowerStroke 6.0L 325 HP Diesel Engine
- O Mileage: 138,250

- O Ford 5R110 Automatic Transmission
- Additional equipment not included with purchase unless otherwise listed. Mileage readings may not be real-time and should be confirmed.
- O Seating for 5;
- 0 0
  - Block heater