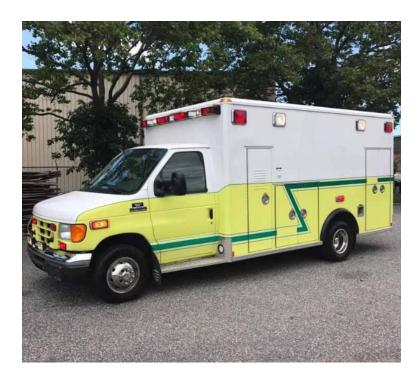

## Contact Us

Office: 256.776.7786

Email: sales@firetruckmall.com Website: www.firetruckmall.com

15410 US Highway 231, Union Grove, AL 35175

Stock #: 16248

Price: Sold and Delivered

2006 Wheeled Coach Ford E-450 Type III Ambulance

- 2006 Wheeled Coach Ford E-450 Type III E-450 Ford Chassis Ambulance
- O Automatic Transmission
- O Mileage: 53,500

- O Ford 6.0L Diesel Engine
- Additional equipment not included with purchase unless otherwise listed. Mileage readings may not be real-time and should be confirmed.