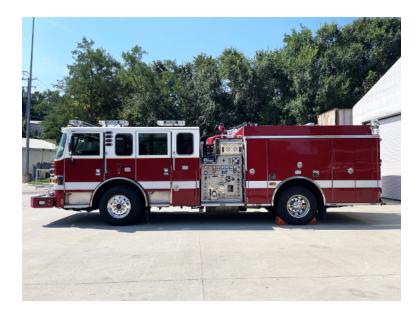

## 2014 Pierce Arrow XT Pumper

- O 2014 Pierce Arrow XT Pumper
- O Cummins ISX Diesel Engine
- O 750 Gallon Polypropylene Tank
- О
- Crosslays/Speedlays: Crosslays: (2)
- Additional equipment not included with purchase unless otherwise listed.
- O Arrow XT Pierce Chassis
- O Allison 4000EVS Automatic Transmission
- O (1) Foam Cell
- Front Suction: (1) 6"
- O Federal Q Siren
- O GVWR: 44,050

## Contact Us

Office : 256.776.7786 Email : sales@firetruckmall.com Website: www.firetruckmall.com

15410 US Highway 231, Union Grove, AL 35175 Stock #: 16221 Price: Sold and Delivered

- Seating for 6; 5 SCBA seats
- O Hale 1500 GPM Side-Mount Pump
- O Driver's Side Suction: (1) 6, (1) 2 1/2"
- O Rear Discharges: (3) 2 1/2"
- O Mileage: 70,086