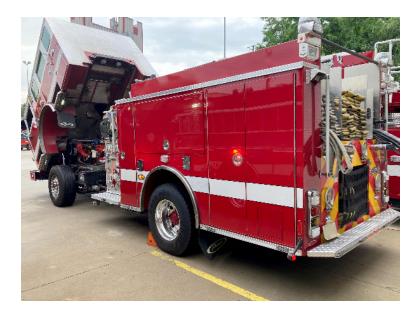

## 2014 Pierce Arrow XT Pumper

- 2014 Pierce Arrow XT Pumper
- O Allison 4000 EVS Automatic Transmission O Hale 1500 GPM Side-Mount Pump
- O Crosslays/Speedlays: Crosslays: (2)
- Additional equipment not included with purchase unless otherwise listed. Mileage readings may not be real-time and should be confirmed.
- O Arrow XT Pierce Chassis
- O Engine Hours: 5,626
- O GVWR: 44,050

- O Cummins ISX Diesel Engine
- O 750 Gallon Tank
- O Mileage: 68,894

Brindlee Mountain Fire Apparatus is one of the world's largest used fire truck sales and service companies. Based just outside of Huntsville, Alabama, the company has forty-five full-time personnel occupying over 12,000 square feet. Our mechanics, all of whom are EVT certified, perform pump tests, general repairs, preventative maintenance, and body, collision, and paint work on over 500 used fire trucks every year. Visit us online at www.firetruckmall.com