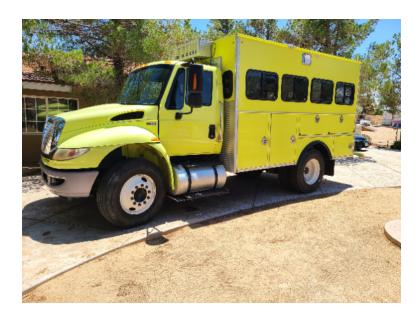

## 2012 KME International Hotshot Fire Crew Buggy

- 2012 KME International Hotshot Fire Crew
  Durastar 4400 International Chassis
  Buggy
- O Seating for 10;

0

- O International MaxxForce D1 285 HP Diesel Engine
- O International MaxxForce DT 285 HP Diesel O Eaton FSO-8406A Manual Transmission
- Engine
- O Engine Hours: 3,641
- O Mileage: 115,777