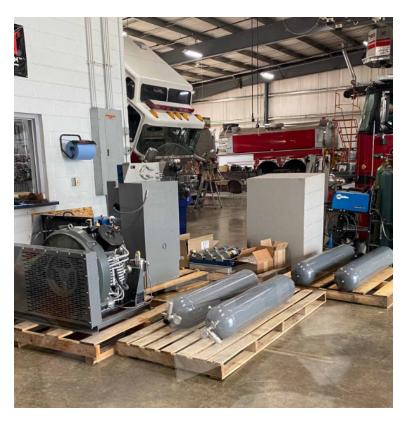

## 2014 Bauer Cascade System

○ 2014 Bauer Cascade System

Other Chassis

 Additional equipment not included with purchase unless otherwise listed. Mileage readings may not be real-time and should be confirmed.

Only 4 Hours!

Eagle Air Control Panel, Breathing Air Systems

4 Bottle Cascade System

SpaceSaver Model 100A 2 bottle fill system

Bauer Breathing Air Systems 25.2 SCFM BP25H E3, 6000 PSI 20 Horsepower Compressor