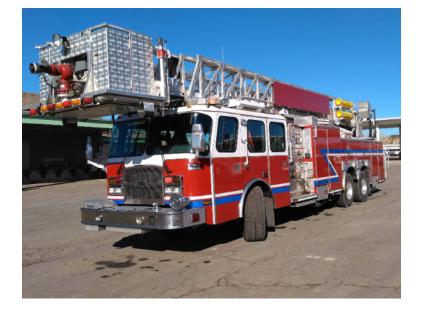

## 2005 E-One Cyclone II 95' Platform

- O 2005 E-One Cyclone II 95' Platform
- O Cummins ISM 500 HP Diesel Engine
- O 300 Gallon Tank
- O Electric Reel
- Additional equipment not included with purchase unless otherwise listed. Mileage readings may not be real-time and should be confirmed.
- O Cyclone II E-One Chassis
- O Allison Automatic Transmission
- O Last Pump Certification: 9/11/2019
- O Engine Hours: 7,836
- O GVWR: 73,500