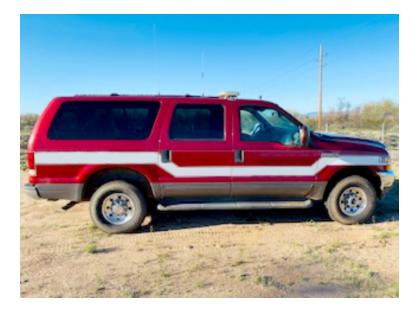

## 2004 Ford Excursion Command Unit

- O 2004 Ford Excursion Command Unit
- ${\rm O}$  Ford V-10 Gas Engine
- ${\bf O}$  Air Conditioning

- ${\bf O}$  Excursion Ford Chassis
- O Automatic Transmission
- O Mileage: 279,000