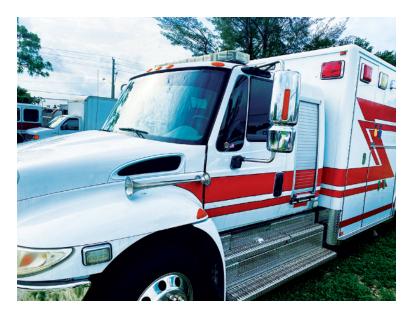

## 2010 Horton International Ambulance

- O 2010 Horton International Ambulance
- O Diesel Engine

- O SBA-4300 International Chassis
- 0

Contact Us

Office : 256.776.7786 Email : sales@firetruckmall.com Website: www.firetruckmall.com

15410 US Highway 231, Union Grove, AL 35175 Stock #: 13867 Price: Sold and Delivered

> • Additional equipment not included with purchase unless otherwise listed.

• Seating for 3;

Brindlee Mountain Fire Apparatus is one of the world's largest used fire truck sales and service companies. Based just outside of Huntsville, Alabama, the company has forty-five full-time personnel occupying over 12,000 square feet. Our mechanics, all of whom are EVT certified, perform pump tests, general repairs, preventative maintenance, and body, collision, and paint work on over 500 used fire trucks every year. Visit us online at www.firetruckmall.com