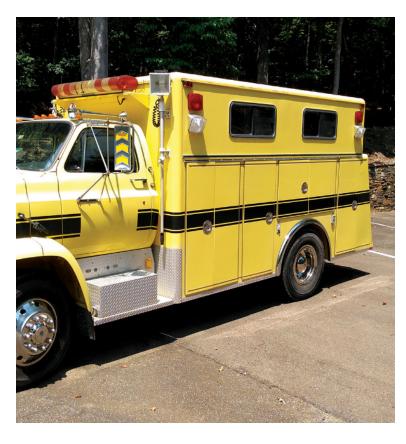

## 1986 Pierce GMC TopKick Rescue

- → 1986 Pierce GMC TopKick Rescue
- Caterpillar Diesel Engine
- Onan Diesel Generator
- O Automatic Tire Chains

- O Topkick GMC Chassis
- O Allison MT643 Automatic Transmission
- O Electric Reels
- O Mileage: 67,185

- O Seating for 3;
- $\bigcirc$
- Cascade System (cylinders not included)
- Additional equipment not included with purchase unless otherwise listed. Mileage readings may not be real-time and should
  - be confirmed.
- O Height: Truck Height: 9' 6" O GVWR: 31,000

12,000 Front Bumper mounted Winch

Brindlee Mountain Fire Apparatus is one of the world's largest used fire truck sales and service companies. Based just outside of Huntsville, Alabama, the company has forty-five full-time personnel occupying over 12,000 square feet. Our mechanics, all of whom are EVT certified, perform pump tests, general repairs, preventative maintenance, and body, collision, and paint work on over 500 used fire trucks every year. Visit us online at www.firetruckmall.com